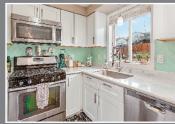

### **BELLEVUE AT ITS FINEST**

Bellevue/Enatai Stunning 5212 sq.ft Luxury Home built by PAG FINE HOMES! Lake & Mountain views. Gourmet Kitchen with Wolf Appliances erator. Great room with sliding glass wall system that opens to the patio w/fire place.

Lower level has 2nd kitchen w/bar, game room, home theater, and a temperature controlled wing celler for controlled wine cellar for 900+ bottles. Many more features including a 1 year warranty. Call for more information and or a private showing! \$2,750,000