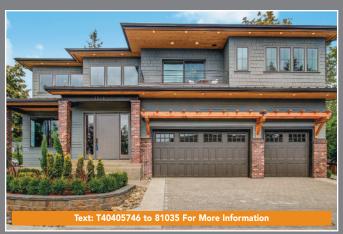

### **BELLEVUE AT ITS FINEST**

Bellevue/Enatai Stunning 5212 sq.ft Luxury Home built by PAG FINE HOMES! Lake & Mountain views. Gourmet Kitchen with Wolf Appliances erator. Great room with sliding glass wall system that opens to the patio w/fire place.

Lower level has 2nd kitchen w/bar, game room, home theater, and a temperature controlled wing celler for controlled wine cellar for 900+ bottles. Many more features including a 1 year warranty. Call for more information and or a private showing! \$2,750,000