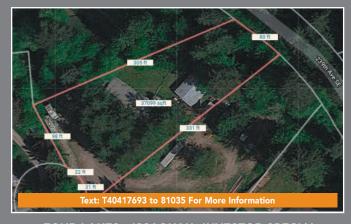

# FOUR LAKES - ISSAQUAH- INVESTOR SPECIAL

3 bedroom 2 bath , 1,680 sq ft with large shop that needs your TLC. Situated on almost an acre and next to a vacant 1 acre lot that is also for sale by same seller. \$395,000